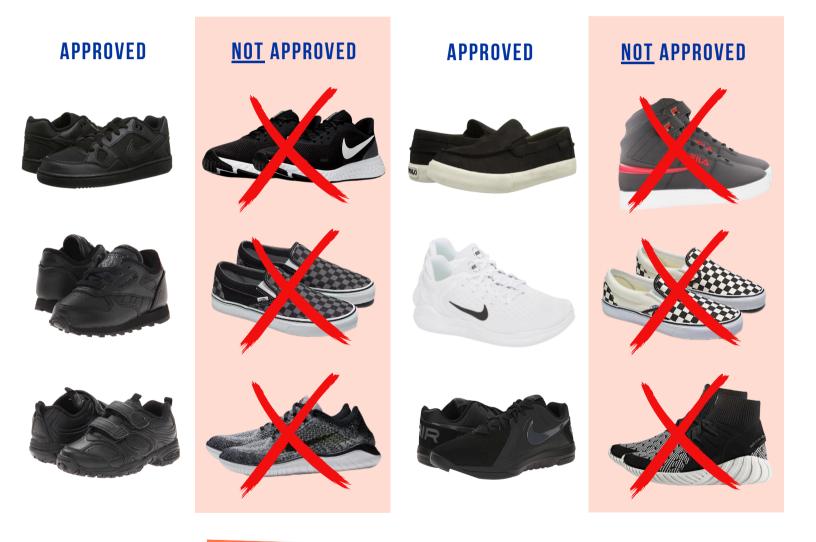

# COVENANT CHRISTIAN ACADEMY BOYS' SHOE GUIDELINE 2025-26

### PREK3 - 4TH GRADE

Any solid black athletic shoes with non-marking soles (no accent colors—as if dipped in black paint).

No colored logos, colored laces, lights or other embellishments. No High Tops.

# 5TH - 12TH GRADE

Any black, white, and/or gray athletic shoes with non-marking soles. No colored logos, no colored laces, no add'l colors, no patterns, no lights or other embellishments.