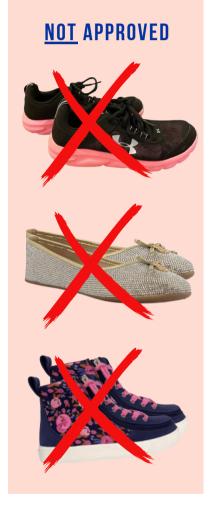

# COVENANT CHRISTIAN ACADEMY GIRLS' SHOE GUIDELINE 2025-26

### PREK3 - 4TH GRADE

Any solid white athletic shoe with non-marking soles. Any solid navy or black dress shoe. No colored logos, laces, lights or other embellishments. Should be solid color as if dipped in paint (with the exception of the Keds shoes shown below). No open toes, open heels or embellishments. No High Tops.