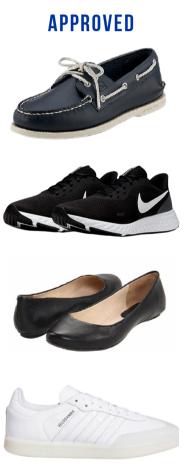

# 5TH - 12TH GRADE

Any solid black or navy flat dress shoes or boat shoes. Any white, black, or gray athletic shoes with non-marking soles. No additional accent colors, colored logos, laces or embellishments.

# APPROVED