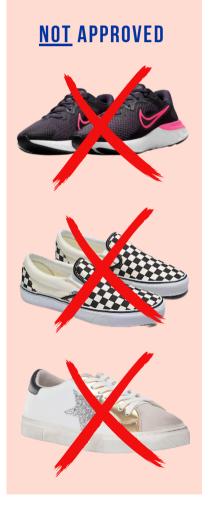

# 5TH - 12TH GRADE

Any solid black or navy flat dress shoes or boat shoes. Any white, black, or gray athletic shoes with non-marking soles. No additional accent colors, colored logos, laces or embellishments.