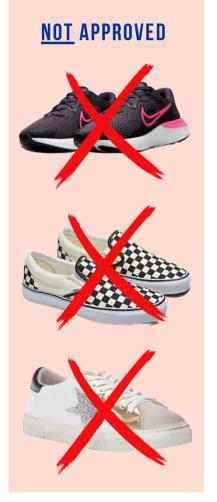

# 5TH - 12TH GRADE

Any solid black or navy flat dress shoes or boat shoes. Any white, black, or gray athletic shoes with non-marking soles. No additional accent colors, colored logos, laces or embellishments.