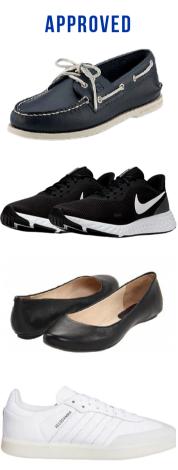

# 5TH - 12TH GRADE

Any solid black or navy flat dress shoes or boat shoes. Any white, black, or gray athletic shoes with non-marking soles. No additional accent colors, colored logos, laces or embellishments.

# APPROVED