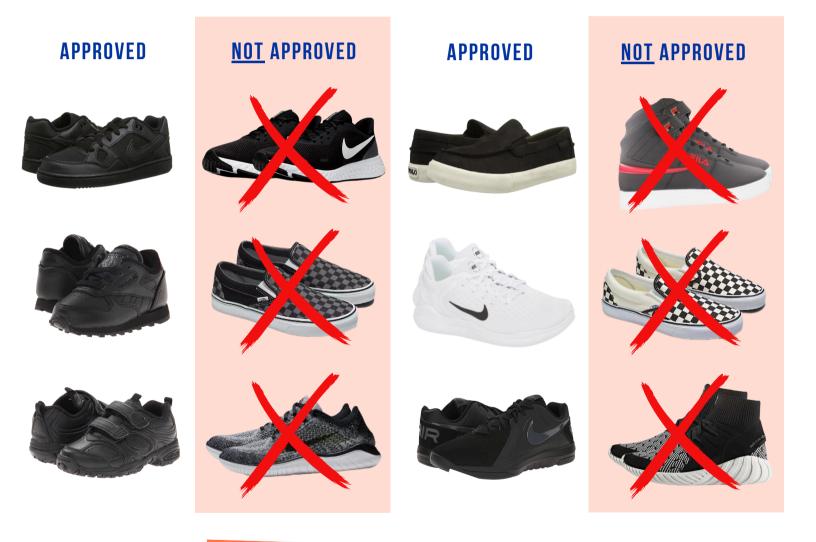

### PREK3 - 4TH GRADE

Any solid black athletic shoes with non-marking soles (no accent colors—as if dipped in black paint).

No colored logos, colored laces, lights or other embellishments. No High Tops.

# 5TH - 12TH GRADE

Any black, white, and/or gray athletic shoes with non-marking soles. No colored logos, no colored laces, no add'l colors, no patterns, no lights or other embellishments.