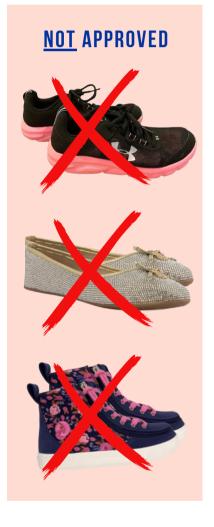

### PREK3 - 4TH GRADE

Any solid white, black or navy athletic shoes with non-marking soles. No colored logos, laces, lights or other embellishments. Should be solid color as if dipped in paint (with the exception of the Keds shoes shown below). No open toes, open heels or embellishments. No High Tops.